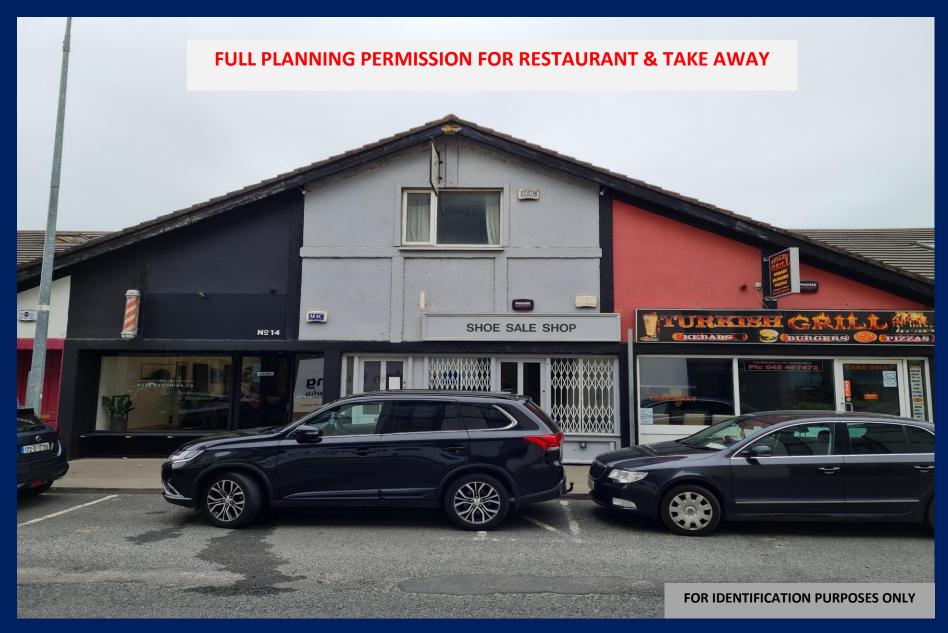

**FPP FOR RESTAURANT & TAKE AWAY** 

GROUND FLOOR RETAIL UNIT, CUTLERY ROAD, NEWBRIDGE, CO. KILDARE GROUND FLOOR C. 866 sq.ft/c.80.49 sq. m.

PSRA Reg No. 001536

# GROUND FLOOR RETAIL UNIT, CUTLERY ROAD, NEWBRIDGE, CO. KILDARE

#### **FEATURES:**

- FPP for Restaurant & Take Away use.
- High profile Town Centre location.
- Ground Floor Retail Unit C.866 sq. ft. (c.80.49 sq. m.).
- Adjacent to Whitewater Shopping Centre.
- Close to Bank of Ireland, Bord Na Mona, Penneys, Permanent TSB and AIB.
- Suit a variety of uses.
- Ready for immediate occupation.

## LOCATION:

The subject property is situated in a high profile position on Cutlery Road c. 40 metres from the entrance to Whitewater Shopping Centre with 75 retail outlets, foodcourt and cinema. The property is located within easy walking distance of all amenities in Newbridge Town Centre including Bank of Ireland, Post Office, Penney's, Permanent TSB, AIB and Michael Murphy's Furniture.