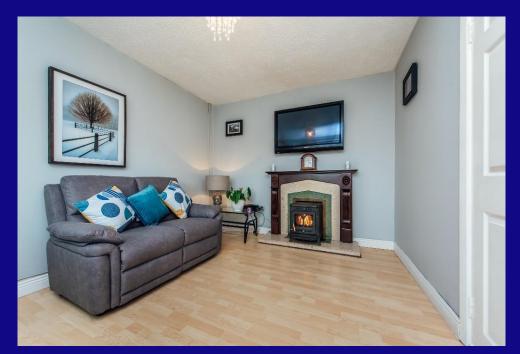

#### **ACCOMMODATION:**

Entrance Hall: 4.11m x 1.81m With laminate floor.

Sitting Room: 3.03m x 4.12m With laminate floor, stove and feature fireplace.

Kitchen/Dining: 5.00m x 3.36m With tiled floor, cream built-in ground and eye level units, Creda cooker and Wamster solid fuel stove.