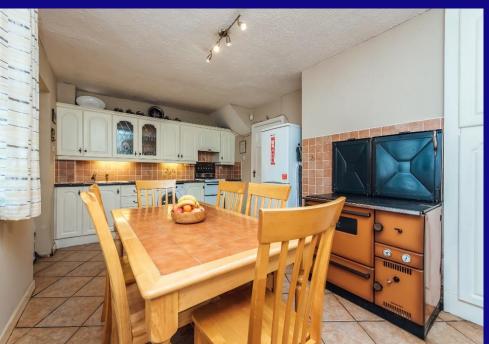

#### **ACCOMMODATION:**

Entrance Hall: 4.11m x 1.81m With laminate floor.

Sitting Room: 3.03m x 4.12m With laminate floor, stove and feature fireplace.

Kitchen/Dining: 5.00m x 3.36m With tiled floor, cream built-in ground and eye level units, Creda cooker and Wamster solid fuel stove.