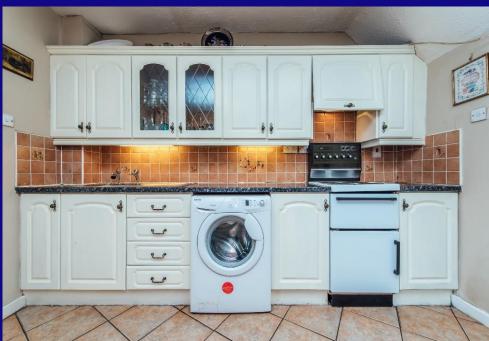

#### **ACCOMMODATION:**

Entrance Hall: 4.11m x 1.81m With laminate floor.

Sitting Room: 3.03m x 4.12m With laminate floor, stove and feature fireplace.

Kitchen/Dining: 5.00m x 3.36m With tiled floor, cream built-in ground and eye level units, Creda cooker and Wamster solid fuel stove.