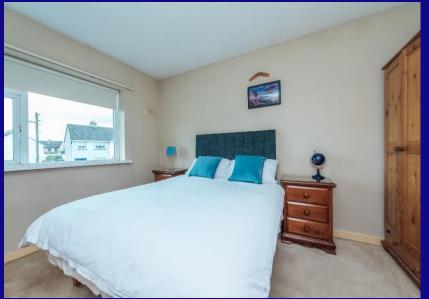

#### **UPSTAIRS**

Bedroom 1: 2.92m x 3.06m With fitted wardrobes.

Bedroom 2: 2.81m x 4.09m

Bedroom 3: 2.20m x 2.06m

Bathroom:

Fully tiled, w.c., w.h.b., bath with shower attachment.