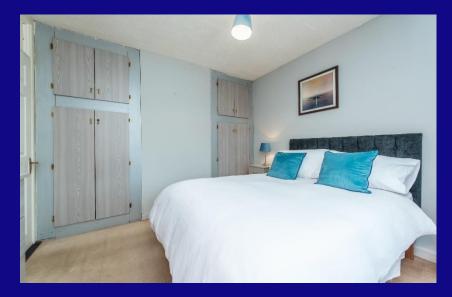

#### **UPSTAIRS**

Bedroom 1: 2.92m x 3.06m With fitted wardrobes.

Bedroom 2: 2.81m x 4.09m

Bedroom 3: 2.20m x 2.06m

Bathroom:

Fully tiled, w.c., w.h.b., bath with shower attachment.