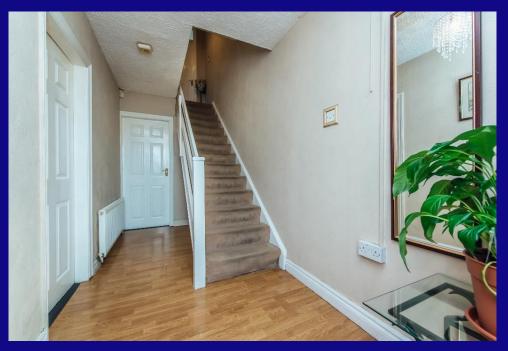

#### **ACCOMMODATION:**

Entrance Hall: 4.11m x 1.81m With laminate floor.

Sitting Room: 3.03m x 4.12m With laminate floor, stove and feature fireplace.

Kitchen/Dining: 5.00m x 3.36m With tiled floor, cream built-in ground and eye level units, Creda cooker and Wamster solid fuel stove.