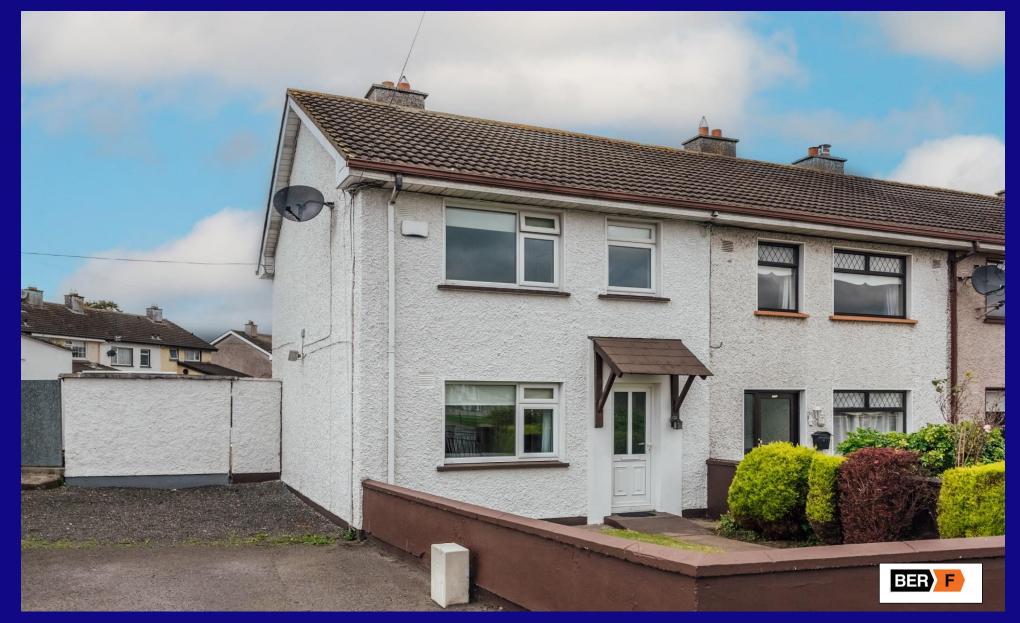

3 BEDROOM END TERRACE RESIDENCE IN CENTRAL LOCATION

2585 Dara Park, Newbridge, Co. Kildare, W12 AK27

**GUIDE PRICE: € 234,950** 

2585 Dara Park, Newbridge, Co. Kildare, W12 AK27

#### **FEATURES:**

- \* Presented in excellent condition throughout.
- \* Solid fuel heating.
- \* PVC double glazed windows to front, hardwood single glazed to rear.
- \* PVC fascia and soffits.
- \* End house.
- \* Gated rear access.
- \* Large west-facing rear garden.

### **DESCRIPTION:**

No. 2585 is an end house with a rear extension presented in excellent condition throughout. Situated in Dara Park within walking distance of all local shops, schools, church, restaurants, pubs, Tesco, Dunnes, Penneys and Whitewater Shopping Centre. Located in the thriving town of Newbridge which is ideal for commuters with an excellent road and rail service direct to the City Centre and M7 Motorway just a short drive away.