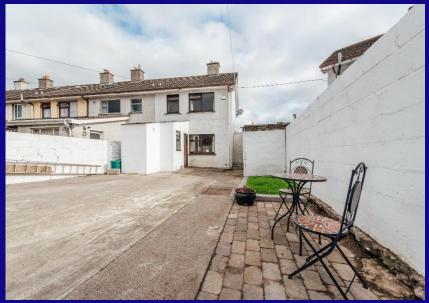

stove and feature fireplace.

Kitchen/Dining: 5.00m x 3.36m With tiled floor, cream built-in ground and eye level units, Creda cooker and Wamster solid fuel stove.

Shower Room: Wet room with w.c., w.h.b. and electric shower.

#### **UPSTAIRS**

Bedroom 1: 2.92m x 3.06m With fitted wardrobes.

Bedroom 2: 2.81m x 4.09m

Bedroom 3: 2.20m x 2.06m

Bathroom:

Fully tiled, w.c., w.h.b., bath with shower attachment.

## **OUTSIDE:**

Fuel shed, tool shed, cobble loc patio and gated rear access.

### **SERVICES:**

Mains water, mains drainage, electricity, solid fuel heating, refuse collection.

### **INCLUSIONS:**

Carpets, curtains, blinds, light fittings, cooker.

## **SOLICITOR:**

**TBC** 

BER: F

# **CONTACT:**

Mark Neylon

M: 085 1226720 T: 045-433550

E: mark@jordancs.ie



















Edward Street, Newbridge, Co. Kildare T: 045-433550 www.jordancs.ie

These particulars are issued by Jordan Town and Country Estate Agents on the understanding that any negotiations respecting the property mentioned are conducted through them. Every care is taken in preparing particulars but the firm do not hold themselves responsible for any inaccuracy in the particulars and terms of the property referred to, or for any expense that may be incurred in visiting same, should it prove unsuitable or have been let, sold or withdrawn. Applicants are advised to make an appointment through us before viewing and are respectfully requested to report their opinion after inspection. Should the above not be suitable please let us know your exact requirements. Any reasonable offer will be submitted